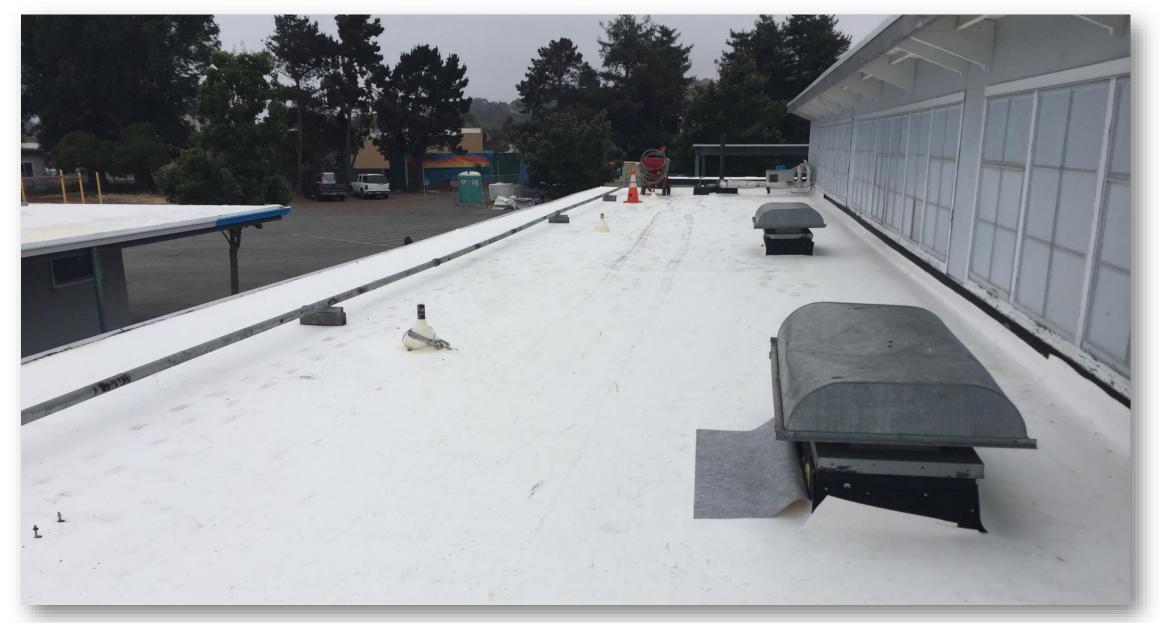

### **Bay View Elementary School – Measure B**

| PROJECT                               | START      | COMPLETE   | PROJECT BUDGET |
|---------------------------------------|------------|------------|----------------|
| Multi-Project Overhead                | ONGOING    | ONGOING    | \$689,100      |
| Re-Roofing                            | COMPLETE   | COMPLETE   | \$925,529      |
| New Kindergarten Building & Site Work | TBD        | TBD        | \$1,587,408    |
| New Classroom Building & Site Work    | 02/01/2019 | 11/02/2019 | \$3,574,686    |
| Modernization-Phase 1                 | 04/01/2020 | 08/31/2020 | \$2,684,000    |
| Modernization-Phase 2                 | 09/01/2020 | 12/31/2020 | \$2,684,000    |
| Portable Demolition & Site Work       | 06/15/2021 | 08/23/2021 | \$732,000      |
| Card Access Security System           | 06/10/2019 | 08/21/2020 | \$190,000      |
| Data Infrastructure Improvements      | 06/10/2019 | 08/21/2020 | \$300,000      |
| Fire Line                             | 06/10/2019 | 08/21/2020 | \$488,000      |