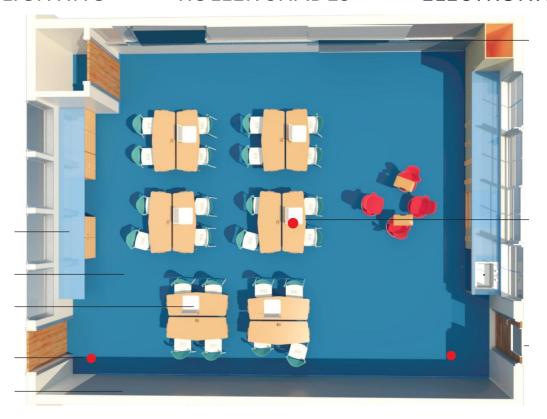

PENDANT LIGHTING

**ROLLER SHADES** 

**ELECTRONIC LOCKS** 

#### **CLASSROOM MODERNIZATION:**

- NEW BLACKOUT ROLLER SHADES.
- NEW LIGHTING
- NEW CEILING & FANS
- ➤ NEW CARPET FLOOR
- NEW INTERIOR & EXTERIOR PAINT
- > NEW TELEVISIONS
- NEW CLASSROOM FURNITURE
- NEW WINDOW FILM
  - ENERGY EFFICIENCY COATING
  - SECURITY FILM
- > NEW ELECTRONIC LOCKS
- > HVAC UPGRADES
- > ELECTRICAL UPGRADES
- > EXTERIOR REPAIRS
- > ADA SINKS UPGRADES
- > ADA RESTROOM UPGRADES