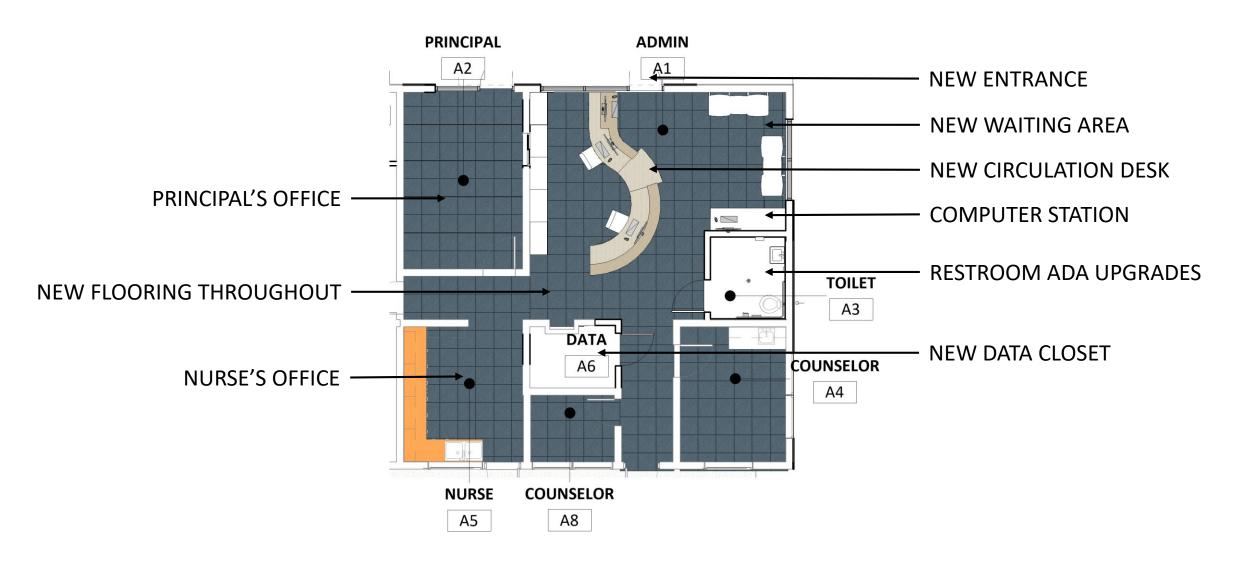

ystem           | 06/10/2019 | 08/21/2020 | \$190,000      |
| Data Infrastructure Improvements      | 06/10/2019 | 08/21/2020 | \$300,000      |
| Fire Line                             | 06/10/2019 | 08/21/2020 | \$488,000      |









































PENDANT LIGHTING



**ROLLER SHADES** 



**ELECTRONIC LOCKS** 



#### **CLASSROOM MODERNIZATION:**

- NEW BLACKOUT ROLLER SHADES.
- NEW LIGHTING
- NEW CEILING & FANS
- ➤ NEW CARPET FLOOR
- NEW INTERIOR & EXTERIOR PAINT
- > NEW TELEVISIONS
- NEW CLASSROOM FURNITURE
- NEW WINDOW FILM
  - ENERGY EFFICIENCY COATING
  - SECURITY FILM
- > NEW ELECTRONIC LOCKS
- > HVAC UPGRADES
- > ELECTRICAL UPGRADES
- > EXTERIOR REPAIRS
- > ADA SINKS UPGRADES
- > ADA RESTROOM UPGRADES



#### **MODERNIZATION – CLASSROOM FINISHES**



































#### **LIBRARY & MEDIA CENTER**









































#### **WHAT'S NEXT:**

#### **A** CLASSROOM MODERNIZATION

- ➤ BIDDING: DEC. 2019 FEB. 2020
- > CONSTRUCTION EST. MARCH 2020-AUGUST 2021

#### **▲** FUTURE PROJECTS

- > PLANNING FOR FUTURE KINDERGARTEN CLASSROOMS
- > SPECIAL NEEDS CLASSROOMS
- ➤ PORTABLE DEMOLITION/PLAYGROUND EXPANSION







# THANK YOU! MADI

**ARCHITECTS + PLANNERS**