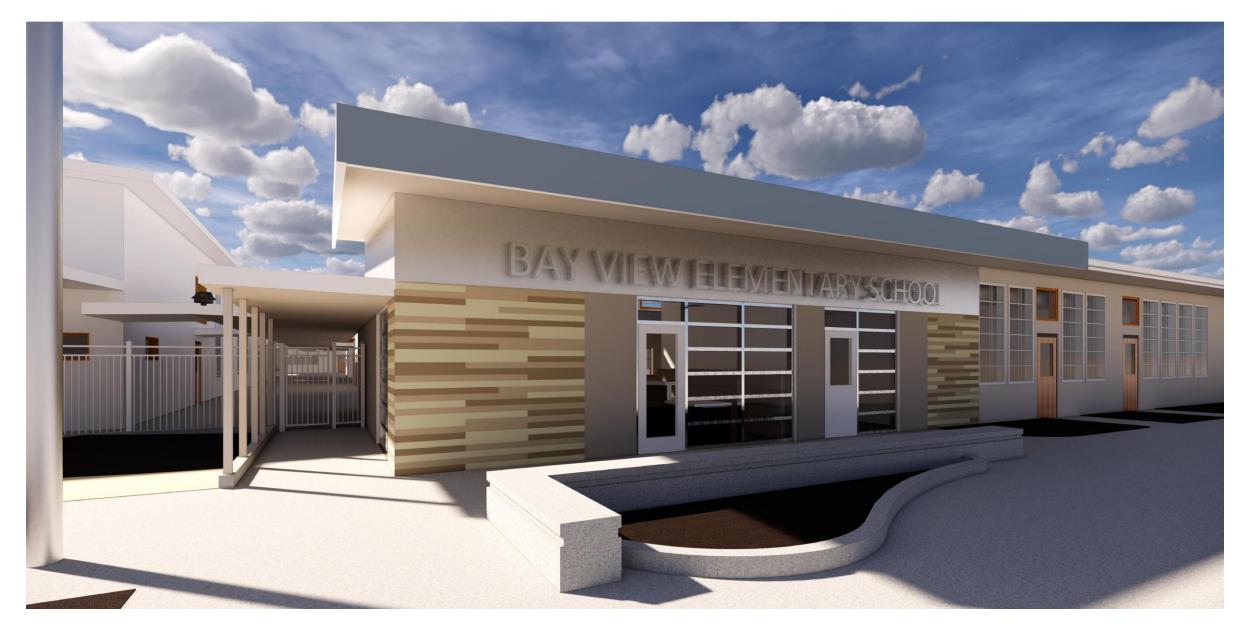

### **Bay View Elementary School – Measure B**

| PROJECT                               | START      | COMPLETE   | PROJECT BUDGET |
|---------------------------------------|------------|------------|----------------|
| Multi-Project Overhead                | ONGOING    | ONGOING    | \$689,100      |
| Re-Roofing                            | COMPLETE   | COMPLETE   | \$925,529      |
| New Kindergarten Building & Site Work | TBD        | TBD        | \$1,587,408    |
| New Classroom Building & Site Work    | 02/01/2019 | 11/02/2019 | \$3,574,686    |
| Modernization-Phase 1                 | 04/01/2020 | 08/31/2020 | \$2,684,000    |
| Modernization-Phase 2                 | 09/01/2020 | 12/31/2020 | \$2,684,000    |
| Portable Demolition & Site Work       | 06/15/2021 | 08/23/2021 | \$732,000      |
| Card Access Security System           | 06/10/2019 | 08/21/2020 | \$190,000      |
| Data Infrastructure Improvements      | 06/10/2019 | 08/21/2020 | \$300,000      |
| Fire Line                             | 06/10/2019 | 08/21/2020 | \$488,000      |