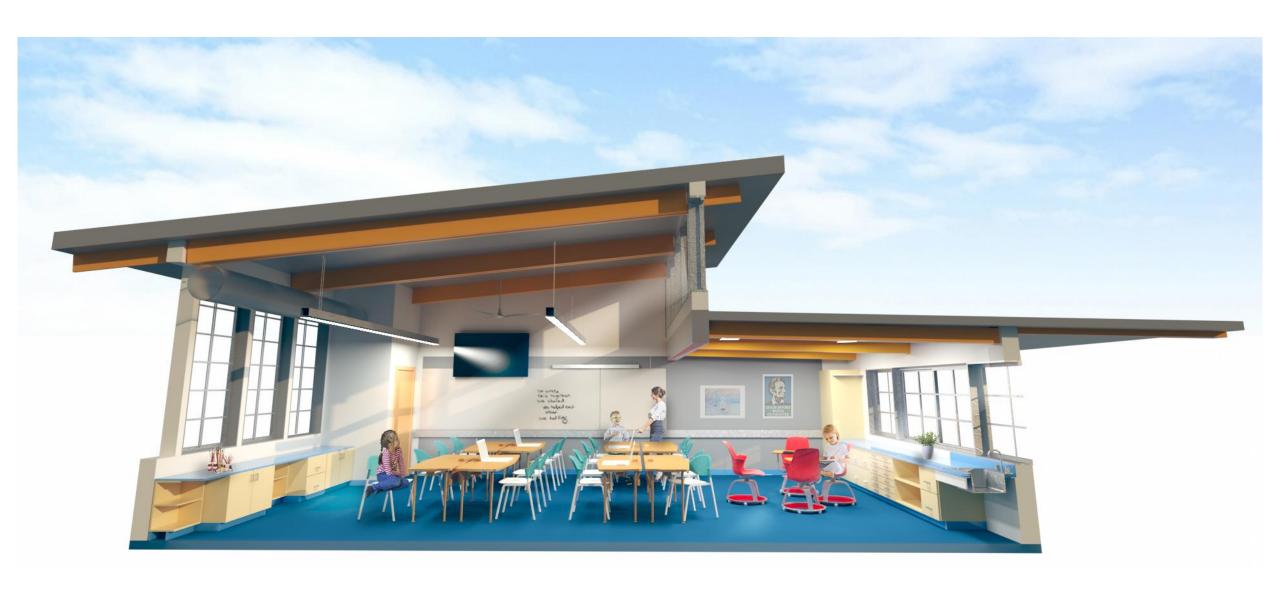

#### **CLASSROOM MODERNIZATION:**

- NEW BLACKOUT ROLLER SHADES.
- NEW LIGHTING
- NEW CEILING & FANS
- ➤ NEW CARPET FLOOR
- NEW INTERIOR & EXTERIOR PAINT
- > NEW TELEVISIONS
- NEW CLASSROOM FURNITURE
- NEW WINDOW FILM
  - ENERGY EFFICIENCY COATING
  - SECURITY FILM
- > NEW ELECTRONIC LOCKS
- > HVAC UPGRADES
- > ELECTRICAL UPGRADES
- > EXTERIOR REPAIRS
- > ADA SINKS UPGRADES
- > ADA RESTROOM UPGRADES

#### **MODERNIZATION – CLASSROOM FINISHES**