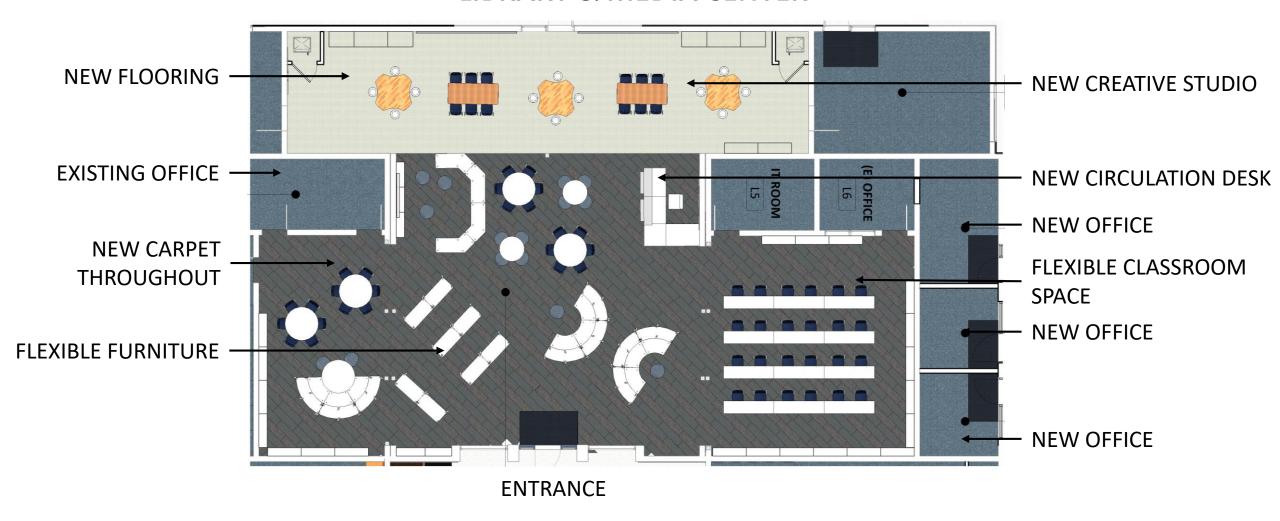

|
| Data Infrastructure Improvements      | 06/10/2019 | 08/21/2020 | \$300,000      |
| Fire Line                             | 06/10/2019 | 08/21/2020 | \$488,000      |









































PENDANT LIGHTING



**ROLLER SHADES** 



**ELECTRONIC LOCKS** 



#### **CLASSROOM MODERNIZATION:**

- NEW BLACKOUT ROLLER SHADES.
- NEW LIGHTING
- NEW CEILING & FANS
- ➤ NEW CARPET FLOOR
- NEW INTERIOR & EXTERIOR PAINT
- > NEW TELEVISIONS
- NEW CLASSROOM FURNITURE
- NEW WINDOW FILM
  - ENERGY EFFICIENCY COATING
  - SECURITY FILM
- > NEW ELECTRONIC LOCKS
- > HVAC UPGRADES
- > ELECTRICAL UPGRADES
- > EXTERIOR REPAIRS
- > ADA SINKS UPGRADES
- > ADA RESTROOM UPGRADES



#### **MODERNIZATION – CLASSROOM FINISHES**



































#### **LIBRARY & MEDIA CENTER**









































#### **WHAT'S NEXT:**

#### **A** CLASSROOM MODERNIZATION

- ➤ BIDDING: DEC. 2019 FEB. 2020
- > CONSTRUCTION EST. MARCH 2020-AUGUST 2021

#### **▲** FUTURE PROJECTS

- > PLANNING FOR FUTURE KINDERGARTEN CLASSROOMS
- > SPECIAL NEEDS CLASSROOMS
- ➤ PORTABLE DEMOLITION/PLAYGROUND EXPANSION







# THANK YOU! MADI

**ARCHITECTS + PLANNERS**