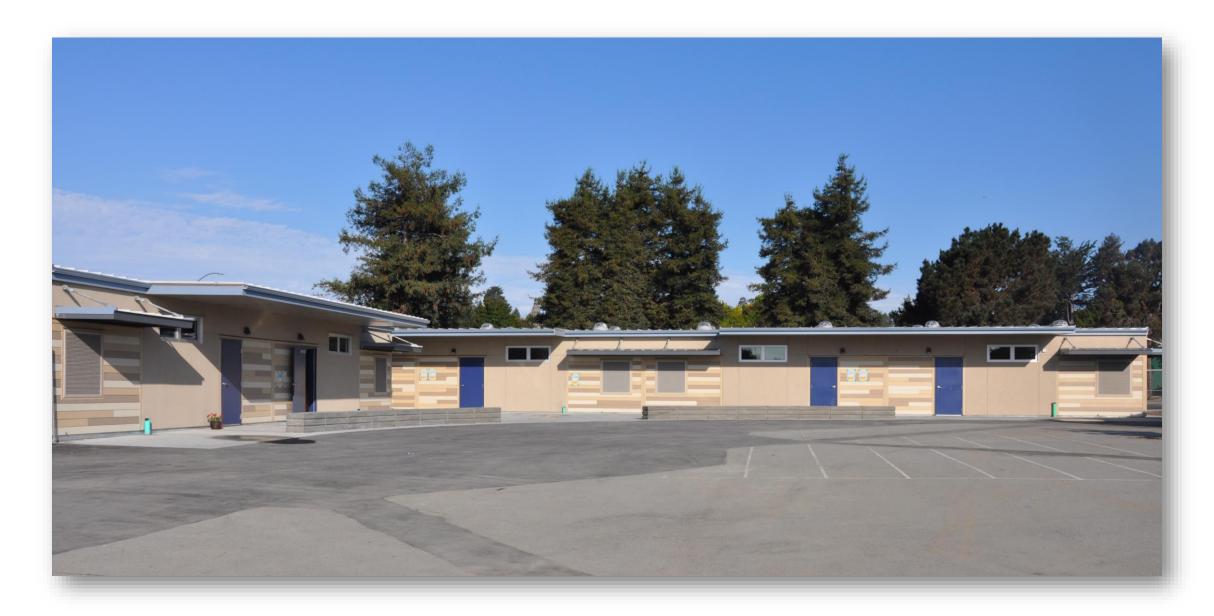

### **Bay View Elementary School – Measure B**

| PROJECT                               | START      | COMPLETE   | PROJECT BUDGET |
|---------------------------------------|------------|------------|----------------|
| Multi-Project Overhead                | ONGOING    | ONGOING    | \$689,100      |
| Re-Roofing                            | COMPLETE   | COMPLETE   | \$925,529      |
| New Kindergarten Building & Site Work | TBD        | TBD        | \$1,587,408    |
| New Classroom Building & Site Work    | 02/01/2019 | 11/02/2019 | \$3,574,686    |
| Modernization-Phase 1                 | 04/01/2020 | 08/31/2020 | \$2,684,000    |
| Modernization-Phase 2                 | 09/01/2020 | 12/31/2020 | \$2,684,000    |
| Portable Demolition & Site Work       | 06/15/2021 | 08/23/2021 | \$732,000      |
| Card Access Security System           | 06/10/2019 | 08/21/2020 | \$190,000      |
| Data Infrastructure Improvements      | 06/10/2019 | 08/21/2020 | \$300,000      |
| Fire Line                             | 06/10/2019 | 08/21/2020 | \$488,000      |