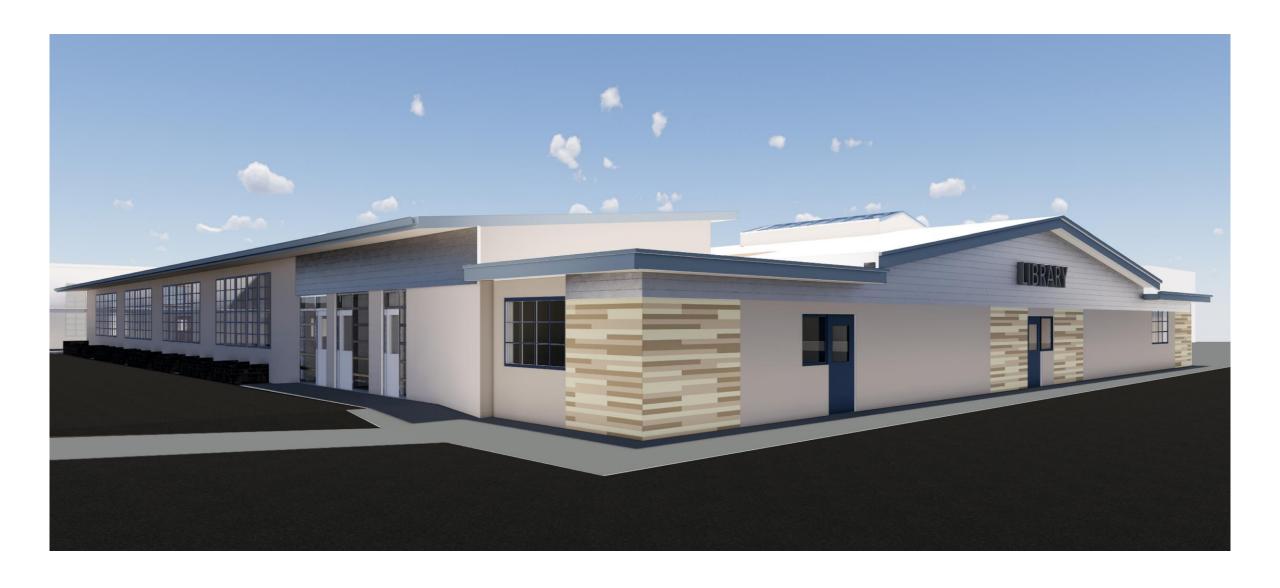

structure Improvements      | 06/10/2019 | 08/21/2020 | \$300,000      |
| Fire Line                             | 06/10/2019 | 08/21/2020 | \$488,000      |









































PENDANT LIGHTING



**ROLLER SHADES** 



**ELECTRONIC LOCKS** 



#### **CLASSROOM MODERNIZATION:**

- NEW BLACKOUT ROLLER SHADES.
- NEW LIGHTING
- NEW CEILING & FANS
- ➤ NEW CARPET FLOOR
- NEW INTERIOR & EXTERIOR PAINT
- > NEW TELEVISIONS
- NEW CLASSROOM FURNITURE
- NEW WINDOW FILM
  - ENERGY EFFICIENCY COATING
  - SECURITY FILM
- > NEW ELECTRONIC LOCKS
- > HVAC UPGRADES
- > ELECTRICAL UPGRADES
- > EXTERIOR REPAIRS
- > ADA SINKS UPGRADES
- > ADA RESTROOM UPGRADES



#### **MODERNIZATION – CLASSROOM FINISHES**



































#### **LIBRARY & MEDIA CENTER**









































#### **WHAT'S NEXT:**

#### **A** CLASSROOM MODERNIZATION

- ➤ BIDDING: DEC. 2019 FEB. 2020
- > CONSTRUCTION EST. MARCH 2020-AUGUST 2021

#### **▲** FUTURE PROJECTS

- > PLANNING FOR FUTURE KINDERGARTEN CLASSROOMS
- > SPECIAL NEEDS CLASSROOMS
- ➤ PORTABLE DEMOLITION/PLAYGROUND EXPANSION







# THANK YOU! MADI

**ARCHITECTS + PLANNERS**