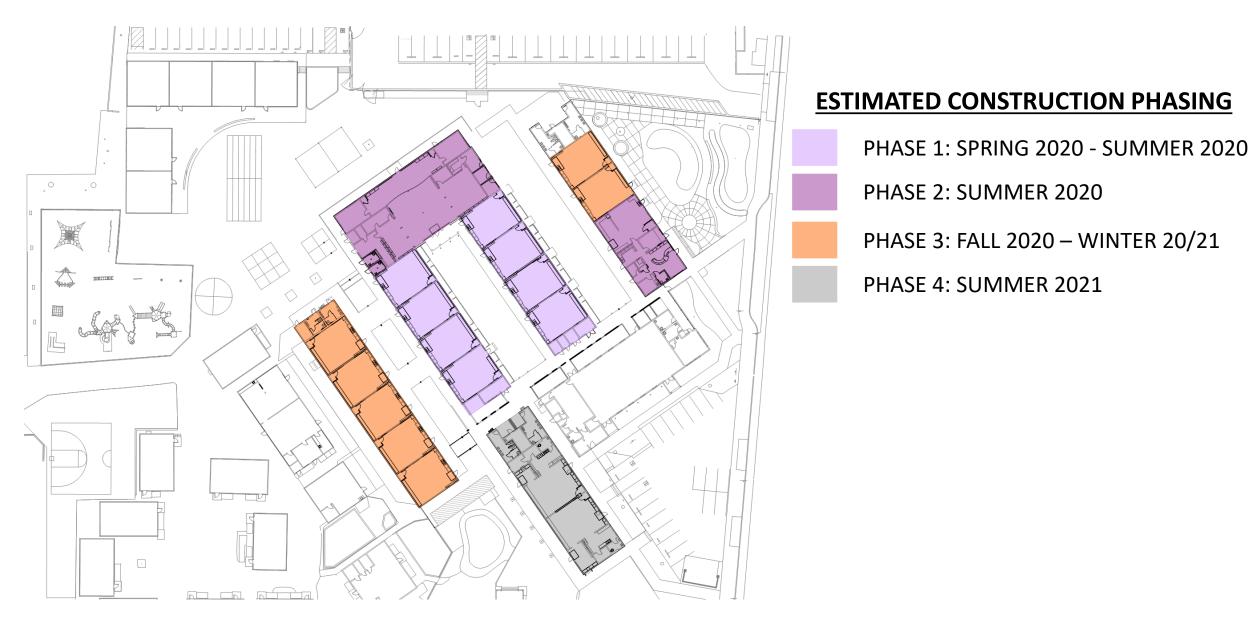

### **Bay View Elementary School – Measure B**

| PROJECT                               | START      | COMPLETE   | PROJECT BUDGET |
|---------------------------------------|------------|------------|----------------|
| Multi-Project Overhead                | ONGOING    | ONGOING    | \$689,100      |
| Re-Roofing                            | COMPLETE   | COMPLETE   | \$925,529      |
| New Kindergarten Building & Site Work | TBD        | TBD        | \$1,587,408    |
| New Classroom Building & Site Work    | 02/01/2019 | 11/02/2019 | \$3,574,686    |
| Modernization-Phase 1                 | 04/01/2020 | 08/31/2020 | \$2,684,000    |
| Modernization-Phase 2                 | 09/01/2020 | 12/31/2020 | \$2,684,000    |
| Portable Demolition & Site Work       | 06/15/2021 | 08/23/2021 | \$732,000      |
| Card Access Security System           | 06/10/2019 | 08/21/2020 | \$190,000      |
| Data Infrastructure Improvements      | 06/10/2019 | 08/21/2020 | \$300,000      |
| Fire Line                             | 06/10/2019 | 08/21/2020 | \$488,000      |

#### **A** CLASSROOM MODERNIZATION

- ➤ BIDDING: DEC. 2019 FEB. 2020
- > CONSTRUCTION EST. MARCH 2020-AUGUST 2021